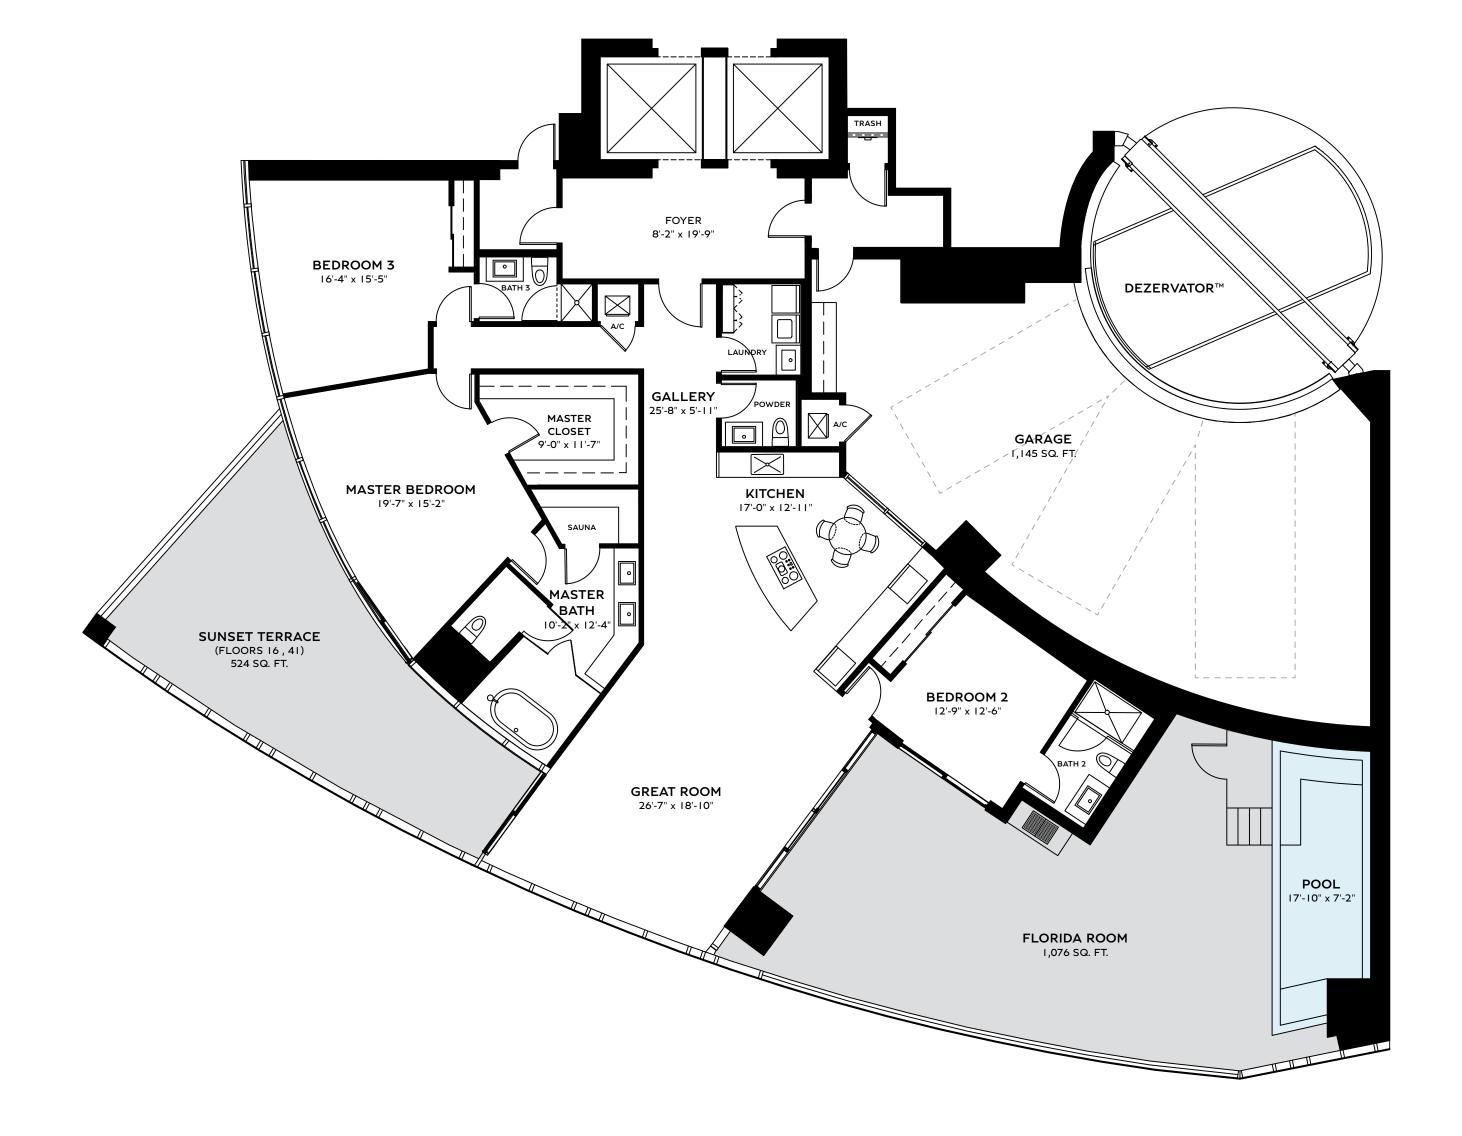

### RESIDENCE BENTAYGA 3 BEDS | 3.5 BATHS

FLOORS 16,41

| TOTAL    | 5,584 SQ. FT. | 1,702 SQ. M. |
|----------|---------------|--------------|
| GARAGE   | 1,145 SQ. FT. | 349 SQ. M.   |
| BALCONY  | 1,600 SQ. FT. | 488 SQ. M.   |
| INTERIOR | 2,839 SQ. FT. | 865 SQ. M.   |

### LINE 03

TERRACE AREA VARIES BY FLOOR

BENTLEY

RESIDENCES

ORAL REPRESENTATIONS CANNOT BE RELIED UPON AS CORRECTLY STATING THE REPRESENTATIONS OF THE DEVELOPER. FOR CORRECT REPRESENTATIONS, MAKE REFERENCE TO THIS BROCHURE AND TO THE DOCUMENTS REQUIRED BY SECTION 718.503, FLORIDA STATUTES, TO BE FURNISHED BY A DEVELOPER TO A BUYER OR LESSEE.