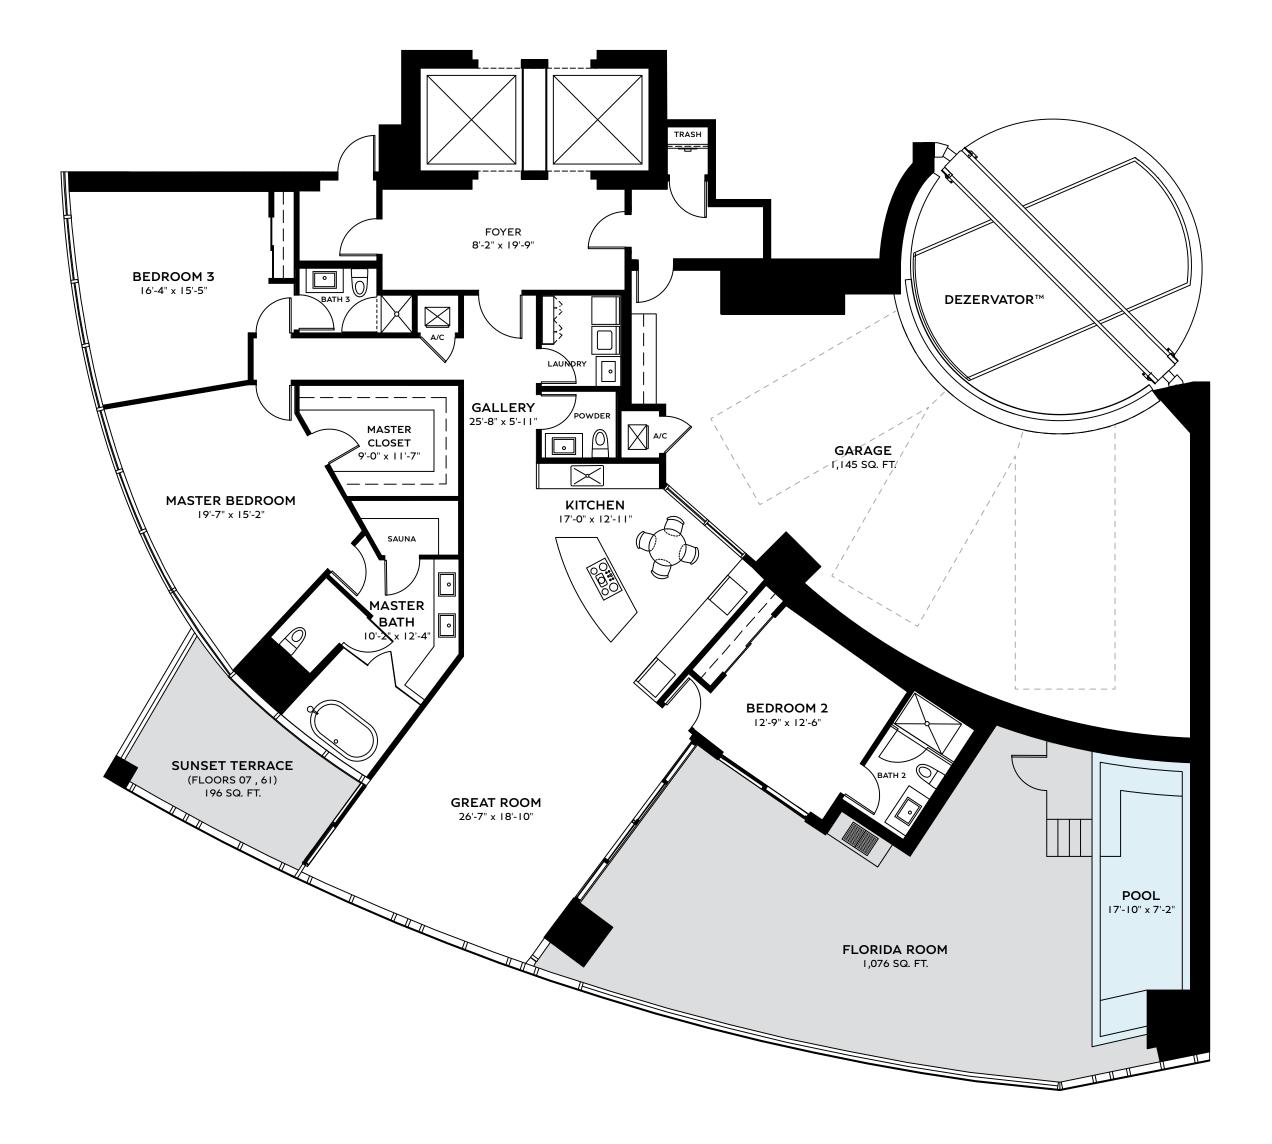

# RESIDENCE BENTAYGA 3 BEDS | 3.5 BATHS

FLOORS 07, 61

| TOTAL    | 5,256 SQ. FT. | 1,602 SQ. M. |
|----------|---------------|--------------|
| GARAGE   | 1,145 SQ. FT. | 349 SQ. M.   |
| BALCONY  | 1,272 SQ. FT. | 388 SQ. M.   |
| INTERIOR | 2,839 SQ. FT. | 865 SQ. M.   |

### LINE 03

TERRACE AREA VARIES BY FLOOR

ORAL REPRESENTATIONS CANNOT BE RELIED UPON AS CORRECTLY STATING THE REPRESENTATIONS OF THE DEVELOPER. FOR CORRECT REPRESENTATIONS, MAKE REFERENCE TO THIS BROCHURE AND TO THE DOCUMENTS REQUIRED BY SECTION 718.503, FLORIDA STATUTES, TO BE FURNISHED BY A DEVELOPER TO A BUYER OR LESSEE.