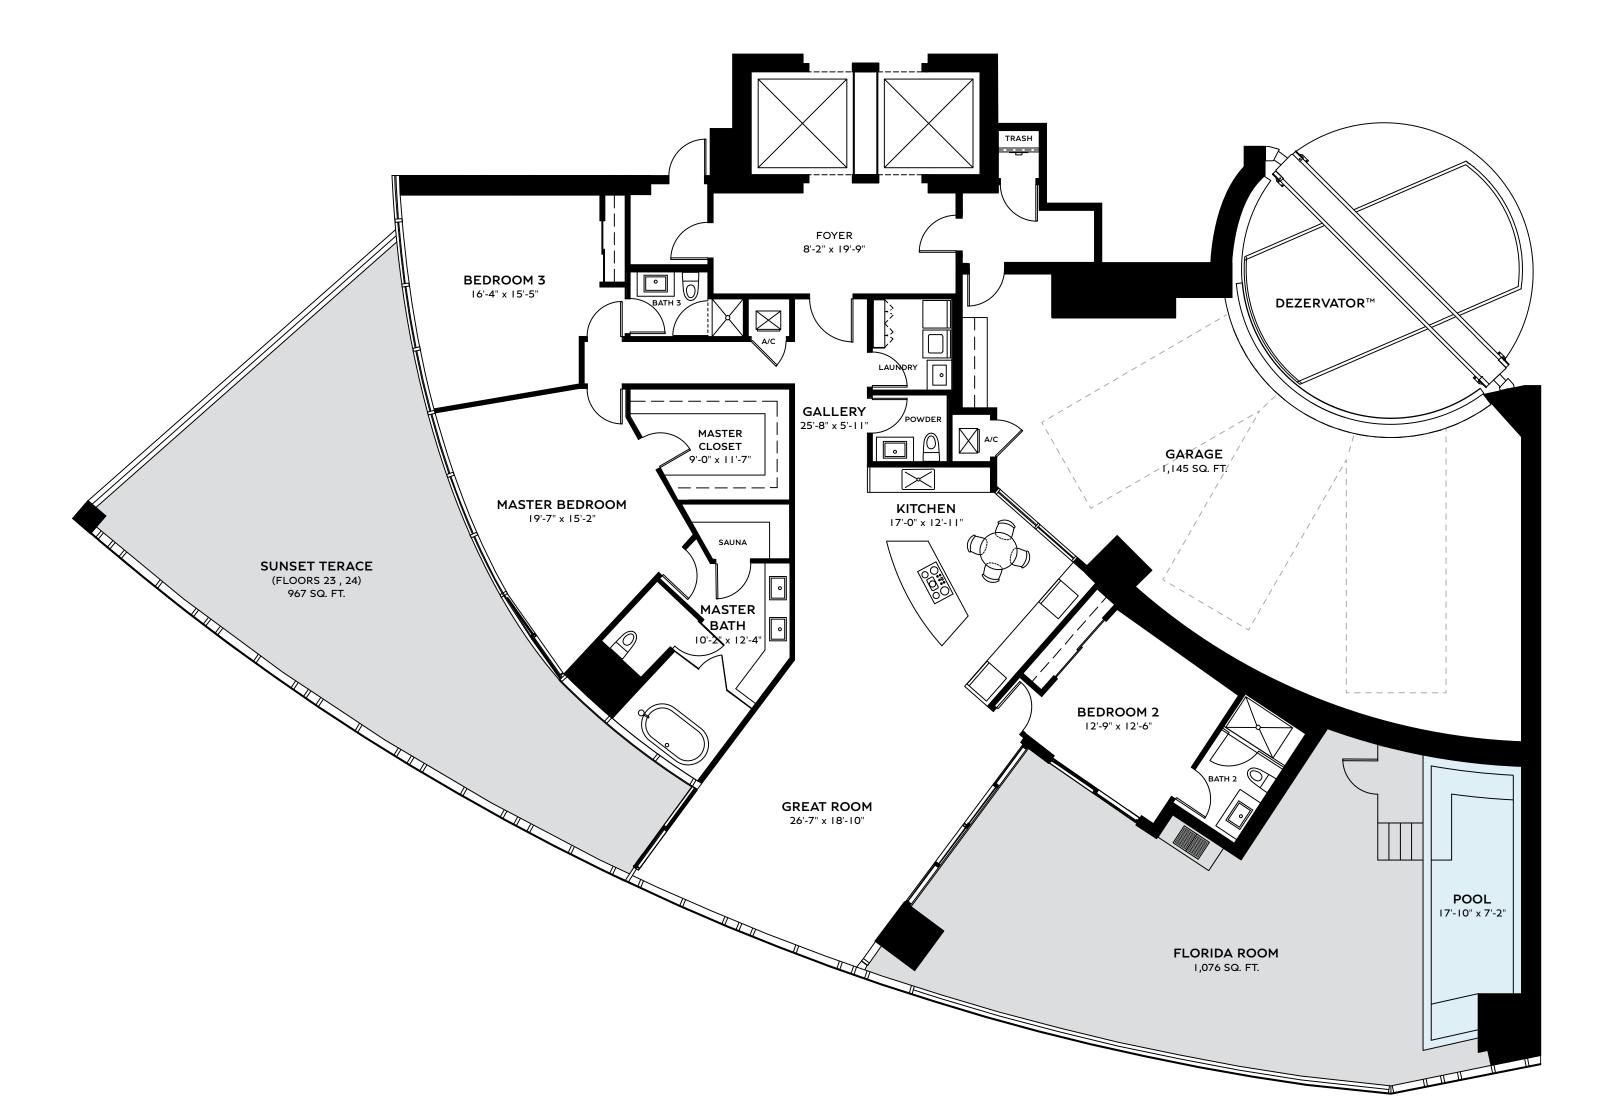

# RESIDENCE BENTAYGA 3 BEDS | 3.5 BATHS

FLOORS 23, 24

| TOTAL    | 6,027 SQ. FT. | 1,837 SQ. M. |
|----------|---------------|--------------|
| GARAGE   | 1,145 SQ. FT. | 349 SQ. M.   |
| BALCONY  | 2,043 SQ. FT. | 623 SQ. M.   |
| INTERIOR | 2,839 SQ. FT. | 865 SQ. M.   |

# LINE 03

TERRACE AREA VARIES BY FLOOR